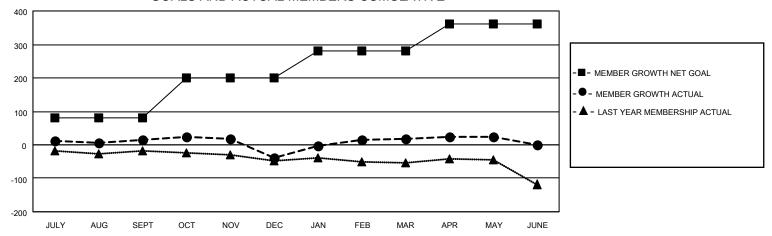

## GOALS AND ACTUAL MEMBERS CUMULATIVE

| DROPPED CLUBS: 3 |     | 37 CLUBS OF 48 ADDED 1 OR<br>MORE NEW MEMBERS | GENDER DISTRIBUTION                 |              |  |
|------------------|-----|-----------------------------------------------|-------------------------------------|--------------|--|
|                  |     | MORE NEW MEMBERS                              | MALE 614 (51.55%)                   |              |  |
|                  |     |                                               | FEMALE                              | 577 (48.45%) |  |
| DROPPED MEMBERS  |     |                                               | NON BINARY                          | 0 (0.00%)    |  |
|                  |     |                                               | PREFER NOT TO ANSWER                | 0 (0.00%)    |  |
| DECEASED         | 20  |                                               |                                     |              |  |
| CLUB CANCELLED   | 35  | CLICK HERE FOR CUMULATIVE                     | TOTAL FAMILY UNIT MEMBERS 335       |              |  |
| OTHER            | 147 | MEMBERSHIP DATA                               |                                     |              |  |
| TOTAL            | 202 |                                               | FAMILY MEMBERS PAYING HALF DUES 171 |              |  |
|                  |     |                                               |                                     |              |  |